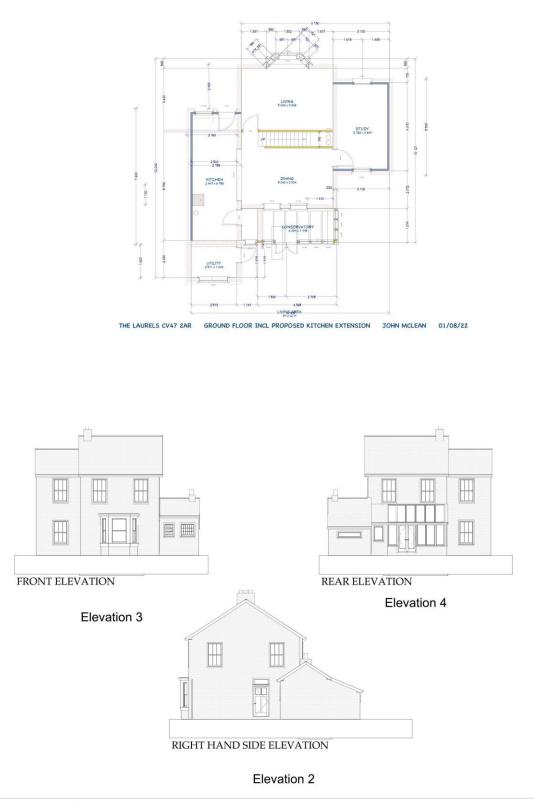

#### 8.1 22/03589/FUL The Laurels

Cllr Blakeman submitted his report which had been circulated prior to the meeting. Appendix C.

All Councillors confirmed a No Objections response.

Cllr Gill thanked Cllr Blakeman for his report.

Cllr Hirst did not contribute to the discussions as an interest had been declared.

ACTION: Clerk to submit a No Objections response for application reference 22/03589/Ful - The Laurels

### Clerk's Report - 9<sup>th</sup> January 2023

| Agenda<br>Reference | Update                                                                                                                                                                                                                                                                                                                                                                                                                                                                                                                                                                                                                                                                                                                                                                                                                                                                                                                   |
|---------------------|--------------------------------------------------------------------------------------------------------------------------------------------------------------------------------------------------------------------------------------------------------------------------------------------------------------------------------------------------------------------------------------------------------------------------------------------------------------------------------------------------------------------------------------------------------------------------------------------------------------------------------------------------------------------------------------------------------------------------------------------------------------------------------------------------------------------------------------------------------------------------------------------------------------------------|
| 6                   | Plaques - the invoices for the plaques have been raised.                                                                                                                                                                                                                                                                                                                                                                                                                                                                                                                                                                                                                                                                                                                                                                                                                                                                 |
| 6                   | Volunteer Tree Warden - the contact details for the Tree Warden have been added to the website.<br>I have sent thanks to the Volunteer on behalf of the Parish Council.                                                                                                                                                                                                                                                                                                                                                                                                                                                                                                                                                                                                                                                                                                                                                  |
| 6                   | Residents who might need support in the event of an emergency - can I remind councillors to let me have the names and contact details of anyone who might need support in the event of an emergency?                                                                                                                                                                                                                                                                                                                                                                                                                                                                                                                                                                                                                                                                                                                     |
| 6                   | Warm Hub - a consultation with the village was held to gauge demand and to identify volunteers. A grant application for the Warm Hub grant of £300 was drawn up by a volunteer. Unfortunately the application was not successful.                                                                                                                                                                                                                                                                                                                                                                                                                                                                                                                                                                                                                                                                                        |
| 6                   | Verges - Cllr Baxter has inspected these and has reported that there is no damage to the curbs or grass so no further action is required. The verge on Park Close has previously been discussed. Paths and verges - Church Hill was cleared of leaves on 19th November. The silted-up drains were reported to WCC on 21st November, reference FS-Case-472201213.                                                                                                                                                                                                                                                                                                                                                                                                                                                                                                                                                         |
| 6                   | WCC negotiated electricity contract - this was raised at the last Clerk's Operational meeting. I have been informed that WALC has, and continues, to raise this with WCC but there is no progress at the moment.                                                                                                                                                                                                                                                                                                                                                                                                                                                                                                                                                                                                                                                                                                         |
| 6                   | Book of Condolence - the Book of Condolence has been delivered to Stratford District Council                                                                                                                                                                                                                                                                                                                                                                                                                                                                                                                                                                                                                                                                                                                                                                                                                             |
| 6                   | Response to Elector - the response and original correspondence has been attached to the minutes on the website                                                                                                                                                                                                                                                                                                                                                                                                                                                                                                                                                                                                                                                                                                                                                                                                           |
| 6                   | Donation to Royal British Legion - I have been asked to pass on thanks to the Councillors for the £50 donation.                                                                                                                                                                                                                                                                                                                                                                                                                                                                                                                                                                                                                                                                                                                                                                                                          |
| 8                   | Planning applications:<br>22/0564/FUL - Dassett Field House - construction of an indoor riding arena - following email<br>confirmation from all Councillors a No Objection response was submitted. The original application<br>had been discussed at an earlier meeting<br>22/02871/FUL - Oxbow Farm - No objections response submitted as agreed at the last meeting.<br>22/02837/LBC - 3 Park Drive Cottages - refurbishment of, and installation of secondary glazing, to<br>the first-floor window in the rear elevation. The application has been approved with conditions<br>22/1305/LBC and 22/01304/FUL – Meadow Cottage – two storey extension – planning applications<br>have been withdrawn<br>22/03589/FUL – The Laurels – demolition of single storey, pitched roof kitchen and replacement<br>with an extended single storey parapet roof kitchen. Deadline for comments is 11 <sup>th</sup> January 2023. |
| 9.1                 | Project plan on live streaming - Cllr Baxter has submitted the plan to the Projects Group for review.                                                                                                                                                                                                                                                                                                                                                                                                                                                                                                                                                                                                                                                                                                                                                                                                                    |
| 10.2                | Approval of headstone - an email was sent to Councillors on 28 <sup>th</sup> November seeking approval for a headstone. All Councillors confirmed their agreement.                                                                                                                                                                                                                                                                                                                                                                                                                                                                                                                                                                                                                                                                                                                                                       |
| 10.4                | A Mailchimp has been sent out asking for volunteers to join groups to address the following concerns raised by residents:                                                                                                                                                                                                                                                                                                                                                                                                                                                                                                                                                                                                                                                                                                                                                                                                |